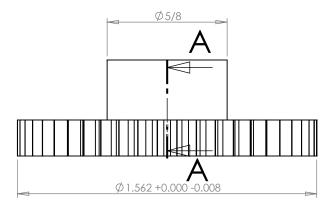

## **SECTION A-A**

## **Part Description:**

Delrin Spur Gears 32 Pitch - 20° Pressure Angle

Dimensions are in inches Tolerances:
Unless Explicitly Stated
Assume ± 0.015

PROPRIETARY AND CONFIDENTIAL:

THE INFORMATION CONTAINED IN THIS DRAWING IS THE SOLE PROPERTY OF PUTNAM PRECISION MOLDING. ANY REPRODUCTION IN PART OR AS A WHOLE WITHOUT THE WRITTEN PERMISSION OF PUTNAM PRECISION MOLDING IS PROHIBITED. INFORMATION IN THIS DRAWING IS PROVIDED FOR REFERENCE ONLY.