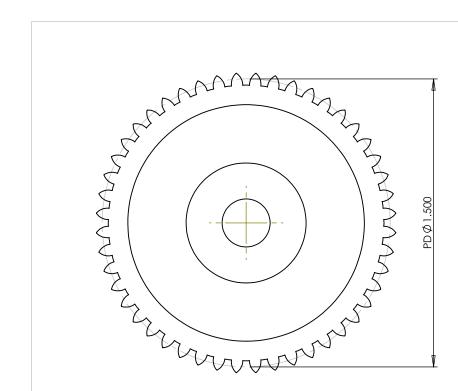

## **Part Description:**

Delrin Spur Gears 32 Pitch - 20° Pressure Angle

Dimensions are in inches Tolerances:
Unless Explicitly Stated
Assume ± 0.015

PROPRIETARY AND CONFIDENTIAL:

THE INFORMATION CONTAINED IN THIS DRAWING IS THE SOLE PROPERTY OF PUTNAM PRECISION MOLDING. ANY REPRODUCTION IN PART OR AS A WHOLE WITHOUT THE WRITTEN PERMISSION OF PUTNAM PRECISION MOLDING IS PROHIBITED. INFORMATION IN THIS DRAWING IS PROVIDED FOR REFERENCE ONLY.