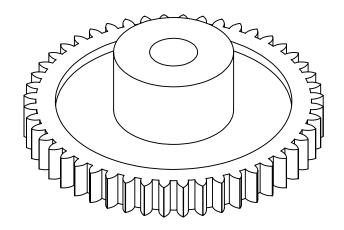

## **Part Description:**

Delrin Spur Gears 32 Pitch - 20° Pressure Angle

Dimensions are in inches Tolerances:
Unless Explicitly Stated
Assume ± 0.015

PROPRIETARY AND CONFIDENTIAL:

THE INFORMATION CONTAINED IN THIS DRAWING IS THE SOLE PROPERTY OF PUTNAM PRECISION MOLDING. ANY REPRODUCTION IN PART OR AS A WHOLE WITHOUT THE WRITTEN PERMISSION OF PUTNAM PRECISION MOLDING IS PROHIBITED. INFORMATION IN THIS DRAWING IS PROVIDED FOR REFERENCE ONLY.