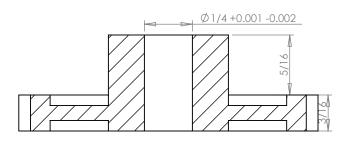

## **SECTION A-A**

## **Part Description:**

Delrin Spur Gears 32 Pitch - 20° Pressure Angle

Dimensions are in inches Tolerances:
Unless Explicitly Stated
Assume ± 0.015

PROPRIETARY AND CONFIDENTIAL:

THE INFORMATION CONTAINED IN THIS DRAWING IS THE SOLE PROPERTY OF PUTNAM PRECISION MOLDING. ANY REPRODUCTION IN PART OR AS A WHOLE WITHOUT THE WRITTEN PERMISSION OF PUTNAM PRECISION MOLDING IS PROHIBITED. INFORMATION IN THIS DRAWING IS PROVIDED FOR REFERENCE ONLY.